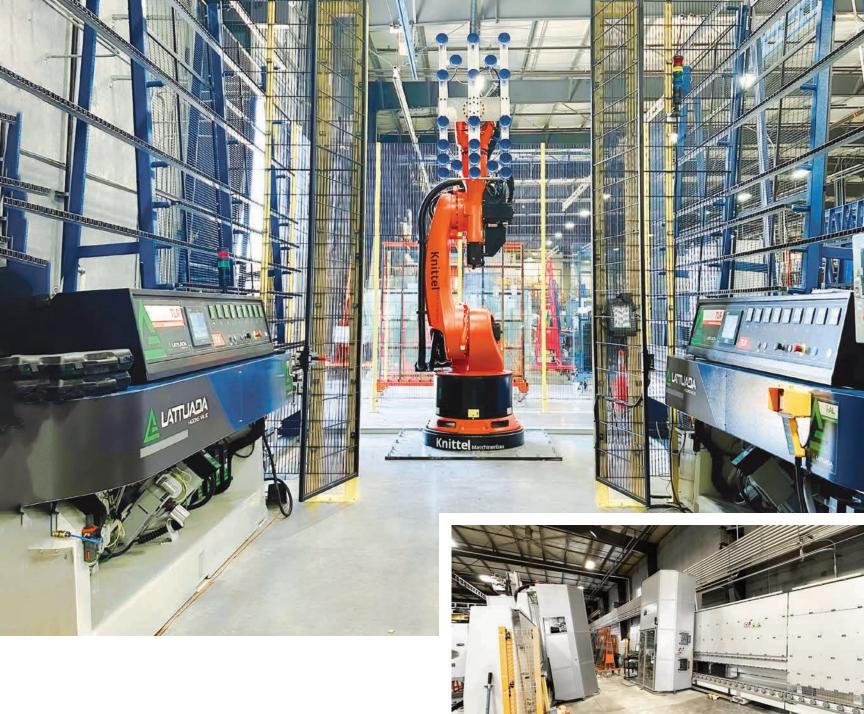

## TECHNOLOGY EXCELLENCE

Technology excellence strengthens our manufacturing capacity and capability. Our glass fabrication process utilizes the latest CNC, polishing, grinding, drilling and milling equipment allowing for precise cuts, notches, holes, miters, edges, polish, clarity, and smoothness for the perfect end product.

Our latest equipment accurately fabricates more complex jumbo sizes and heavy glass types for shower doors, panels, railings, sliding doors, hinges, holes, notches, custom cut-outs and shapes that efficiently support commercial and architectural specifications promptly.

Whether your project comprises of a single glass shower door or hundreds of insulated glass units, we have the technology to ensure the highest quality and fastest turnaround time to meet your demands and schedule.