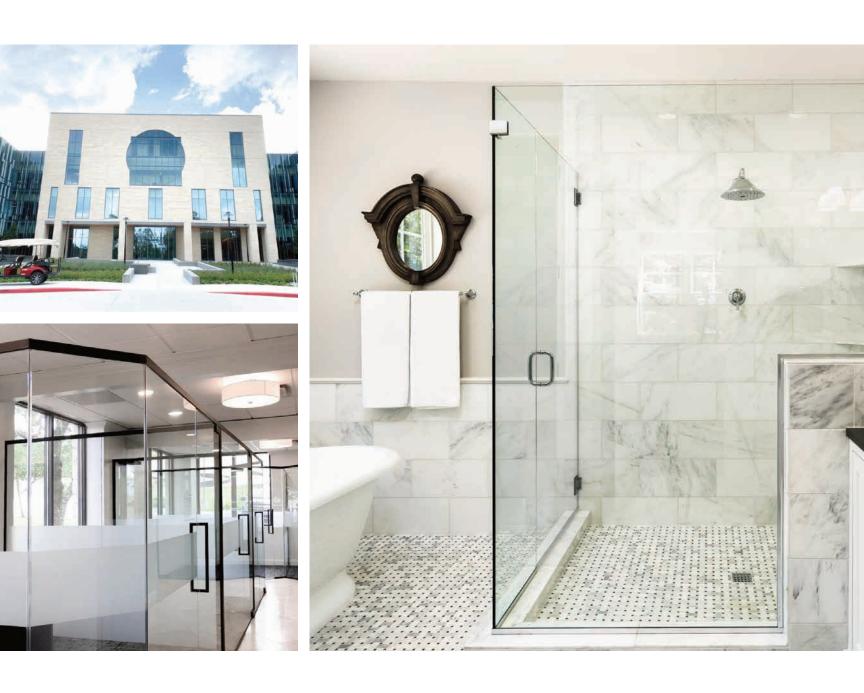

# EMPOWERING PEOPLE, TECHNOLOGY & SERVICE IN ALL THAT WE DO

Precision Glass Industries fabricates custom high-quality glass shower doors and enclosures, commercial insulated glass, laminated glass, glass railings, wall partitions, heavy glass entrance systems, as well as a wide selection of glass hardware.

Our latest equipment accurately fabricates more complex jumbo sizes and heavy glass types for shower doors, panels, railings, sliding doors, hinges, holes, notches, custom cut-outs and shapes that efficiently support commercial and architectural specifications promptly.

Whether your project comprises of a single glass shower door or hundreds of insulated glass units, we have the technology to ensure the highest quality and fastest turnaround time to meet your demands and schedule.