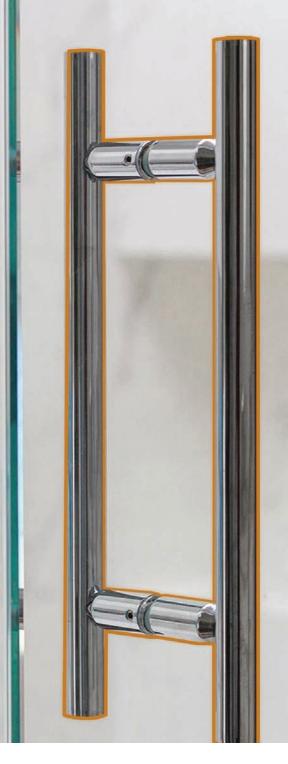

## HANDLES & KNOBS

Our functional ladder pull and round sleek design handles and knobs are comfortable to open your door easily and complement any design style.

AURORA Ladder Pull Handle 8 in

Handle 8 in

Round Pull Knob

**AURORA Round Pull** 

Handles: Stainless Steel 304

Knobs: Brass