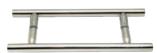

#### **GLASS THICKNESS**

3/8 in (10 mm) 1/2 in (12 mm)

AURORA hinges are available in both wall or glass mount versions. Offered in the latest finishes for a timeless bathroom look.

AURORA 90° Wall to Glass STD

AURORA 90° Wall

to Glass Offset HD

AURORA 90° Wall to Glass HD

AURORA 135° Glass to Glass HD

Glass Adjustable HD

AURORA Wall to Glass SR Pivot

# AURORA 90° Wall to

AURORA 180° Glass to Glass HD

Brass

FINISH COLOR

Chrome

Matte Black

Satin Brass

Polished Nickel