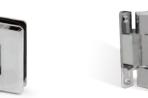

#### **GLASS THICKNESS**

3/8 in (10 mm) 1/2 in (12 mm)

AURORA hinges are available in both wall or glass mount versions. Offered in the latest finishes for a timeless bathroom look.

AURORA 90° Wall to Glass STD

AURORA 90° Wall

to Glass Offset HD

AURORA 90° Wall to Glass HD

AURORA 135° Glass to Glass HD

Glass Adjustable HD

AURORA Wall to Glass SR Pivot

# AURORA 90° Wall to

AURORA 180° Glass to Glass HD

Brass

FINISH COLOR

Chrome

Matte Black

Satin Brass

Polished Nickel