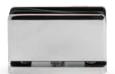

## HANDLES & KNOBS

Our functional ladder pull and round sleek design handles and knobs are comfortable to open your door easily and complement any design style.

AURORA Ladder Pull Handle 8 in

Handle 8 in

Round Pull Knob

**AURORA Round Pull** 

Handles: Stainless Steel 304

Knobs: Brass