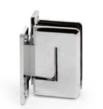

#### **GLASS THICKNESS**

3/8 in (10 mm) 1/2 in (12 mm)

AURORA hinges are available in both wall or glass mount versions. Offered in the latest finishes for a timeless bathroom look.

AURORA 90° Wall to Glass STD

AURORA 90° Wall

to Glass Offset HD

AURORA 90° Wall to Glass HD

AURORA 135° Glass to Glass HD

Glass Adjustable HD

AURORA Wall to Glass SR Pivot

# AURORA 90° Wall to

AURORA 180° Glass to Glass HD

Brass

FINISH COLOR

Chrome

Matte Black

Satin Brass

Polished Nickel