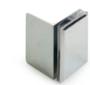

# CLAMPS & CLIPS

Rounded profile AURORA clamp and clip styles creates a smooth edge over the shower door. Easy to install and long-lasting, AURORA

AURORA 90° Glass to Glass Sleeve Over Clamp

**AURORA Wall** 

to Glass Clip

AURORA 90° Right Wall to Glass Sleeve Over Clamp

AURORA HD

AURORA 90° Glass to Glass Clip

Wall to Glass Clip

AURORA 135° Glass to Glass Clip

is a must-have style that adds a classic touch to your bathroom.

AURORA 90° Left Wall to Glass Sleeve Over Clamp

AURORA 180° Glass to Glass Clip

PRODUCT MATERIAL

Brass

GLASS THICKNESS

FINISH COLOR

Chrome

Matte Black