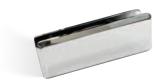

# CLAMPS & CLIPS

Rounded profile AURORA clamp and clip styles creates a smooth edge over the shower door. Easy to install and long-lasting, AURORA

AURORA 90° Glass to Glass Sleeve Over Clamp

**AURORA Wall** 

AURORA 90° Left Wall to Glass Sleeve Over Clamp

AURORA 180° Glass to Glass Clip

PRODUCT MATERIAL

Brass

GLASS THICKNESS

FINISH COLOR

Chrome

Matte Black