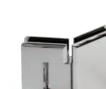

# CLAMPS & CLIPS

Rounded profile AURORA clamp and clip styles creates a smooth edge over the shower door. Easy to install and long-lasting, AURORA

AURORA 90° Glass to Glass Sleeve Over Clamp

**AURORA Wall** 

to Glass Clip

AURORA 90° Right Wall to Glass Sleeve Over Clamp

AURORA HD

AURORA 90° Glass to Glass Clip

Wall to Glass Clip

AURORA 135° Glass to Glass Clip

is a must-have style that adds a classic touch to your bathroom.

AURORA 90° Left Wall to Glass Sleeve Over Clamp

AURORA 180° Glass to Glass Clip

PRODUCT MATERIAL

Brass

GLASS THICKNESS

FINISH COLOR

Chrome

Matte Black