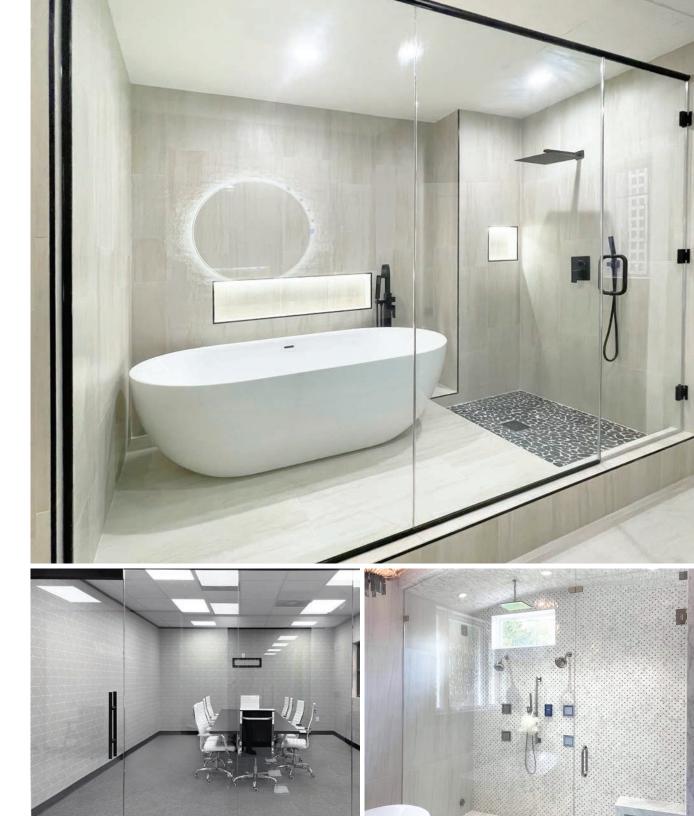

# WELCOME

AEON is the leading glass hardware brand modernizing frameless shower doors and enclosures and heavy glass entrance systems. Part of Precision Glass Industries, a Houstonbased commercial custom glass fabricator, AEON Glass Hardware offers current, superior, and durable clamps, clips, handles and knobs, hinges, sliding door sets, shower door vinyl, and towel bars.

Precision Glass Industries specializes in shower doors, commercial insulated, laminated glass, glass railings, wall partitions, and heavy glass entrance systems. Since quality glass fabrication is our forte, we understand quality hardware and stand behind the AEON brand that is made to endure the test of time and beautify any classic or modern look.