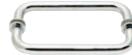

# CLAMPS & CLIPS

Rounded profile AURORA clamp and clip styles creates a smooth edge over the shower door. Easy to install and long-lasting, AURORA

AURORA 90° Glass to Glass Sleeve Over Clamp

**AURORA Wall** 

to Glass Clip

AURORA 90° Right Wall to Glass Sleeve Over Clamp

AURORA HD

AURORA 90° Glass to Glass Clip

Wall to Glass Clip

AURORA 135° Glass to Glass Clip

is a must-have style that adds a classic touch to your bathroom.

AURORA 90° Left Wall to Glass Sleeve Over Clamp

AURORA 180° Glass to Glass Clip

PRODUCT MATERIAL

Brass

GLASS THICKNESS

FINISH COLOR

Chrome

Matte Black