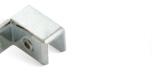

# CLAMPS & CLIPS

Rounded profile AURORA clamp and clip styles creates a smooth edge over the shower door. Easy to install and long-lasting, AURORA

AURORA 90° Glass to Glass Sleeve Over Clamp

**AURORA Wall** 

to Glass Clip

AURORA 90° Right Wall to Glass Sleeve Over Clamp

AURORA HD

AURORA 90° Glass to Glass Clip

Wall to Glass Clip

AURORA 135° Glass to Glass Clip

is a must-have style that adds a classic touch to your bathroom.