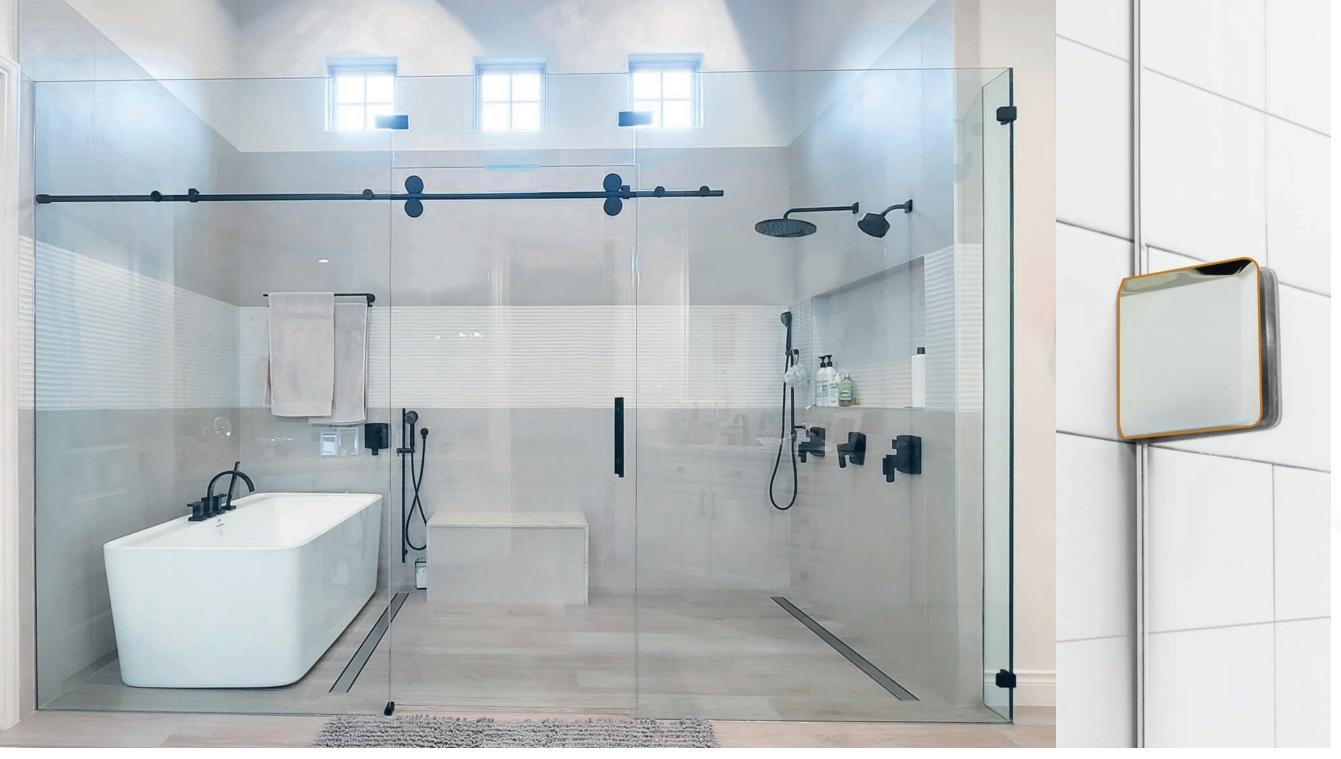

## SLIDING DOOR SETS

Sliding shower doors are ideal for adding functionality and updating the entire shower door look. AEON offers three sliding door hardware styles from modern to luxurious to suit your design needs.

EUROPA is a minimal design hardware that gives the enclosure an almost floating appearance.

PANDORA provides a luxurious and soft décor showcasing the beauty of the glass enclosure.

TRITON is a two-door bypass with four modern rollers on each door to ease access in full-standing showers or above bathtubs.

Pandora Triton Europa 9:1