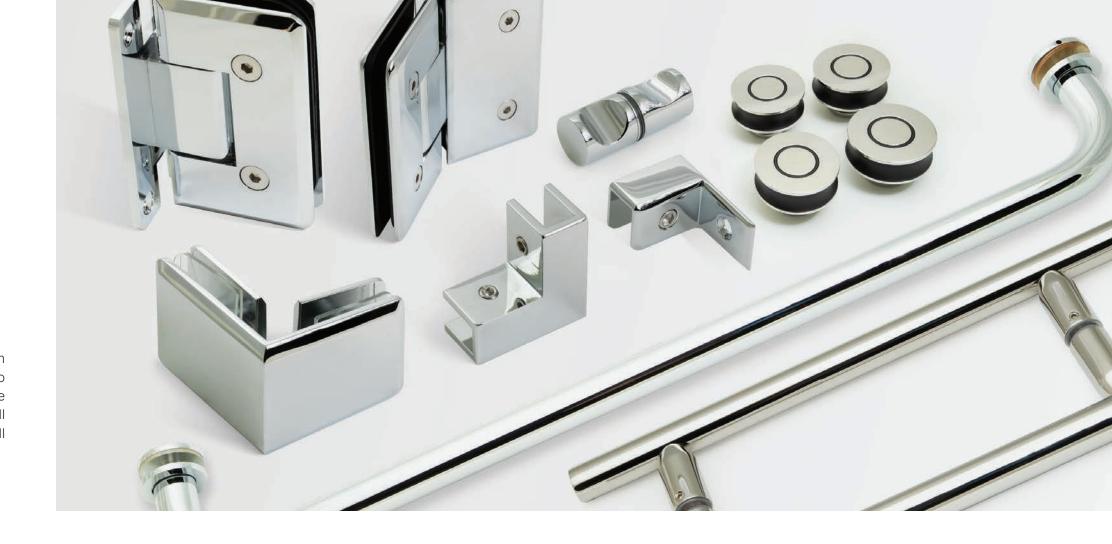

# CLAMPS & CLIPS

Rounded profile AURORA clamp and clip styles creates a smooth edge over the shower door. Easy to install and long-lasting, AURORA

AURORA 90° Glass to Glass Sleeve Over Clamp

**AURORA Wall** 

to Glass Clip

AURORA 90° Right Wall to Glass Sleeve Over Clamp

AURORA HD

AURORA 90° Glass to Glass Clip

Wall to Glass Clip

AURORA 135° Glass to Glass Clip

is a must-have style that adds a classic touch to your bathroom.

AURORA 90° Left Wall to Glass Sleeve Over Clamp

AURORA 180° Glass to Glass Clip

PRODUCT MATERIAL

Brass

GLASS THICKNESS

FINISH COLOR

Chrome

Matte Black

Satin Brass

Polished Nickel

Antique Brass

Polished Brass

Brushed Bronze

Brushed Nickel

Oil Rubbed Bronze

3/8 in (10 mm) 1/2 in (12 mm)

## HANDLES & KNOBS

Our functional ladder pull and round sleek design handles and knobs are comfortable to open your door easily and complement any design style.

AURORA Ladder Pull Handle 8 in

Handle 8 in

Round Pull Knob

**AURORA Round Pull** 

Handles: Stainless Steel 304

Knobs: Brass

#### **GLASS THICKNESS**

3/8 in (10 mm) 1/2 in (12 mm)

AURORA hinges are available in both wall or glass mount versions. Offered in the latest finishes for a timeless bathroom look.

AURORA 90° Wall to Glass STD

AURORA 90° Wall

to Glass Offset HD

AURORA 90° Wall to Glass HD

AURORA 135° Glass to Glass HD

Glass Adjustable HD

AURORA Wall to Glass SR Pivot

# AURORA 90° Wall to

AURORA 180° Glass to Glass HD

Brass

FINISH COLOR

Chrome

Matte Black

Satin Brass

Polished Nickel

Antique Brass

Polished Brass

Brushed Bronze

PRODUCT MATERIAL

Brushed Nickel

Oil Rubbed Bronze

### GLASS THICKNESS

3/8 in (10 mm) 1/2 in (12 mm)

HINGES | BACK TO CONTENTS 7 6 BACK TO CONTENTS | HANDLES & KNOBS