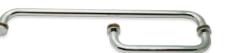

# TOWEL BARS

A sleek 18 or 24 in single towel bar features a round shape and simple details for a modern bathroom design.

Single Towel Bar 18 in\*

Single Towel Bar 24 in\*

Towel Handle Combo 8×18 in

Towel Handle Combo 8×24 in