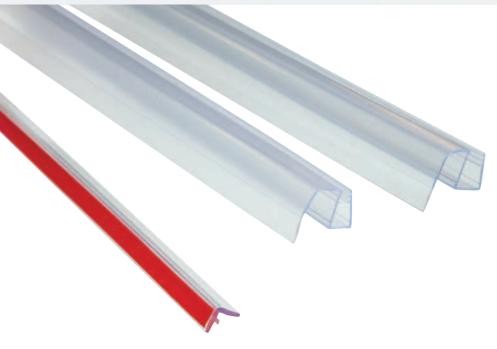

# SHOWER DOOR VINYL

For frameless shower doors or glass enclosures, these translucent vinyl replacements create a clean look as a barrier to contain water in the shower and stop water leaks off the floor. The vinyl is available in a set or as a single in various styles.

MATERIAL GLASS THICKNESS

PVC 3/8 in (9.5 mm) Polycarbonate

1/2 in (12.7 mm)