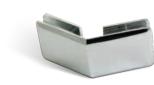

# CLAMPS & CLIPS

Rounded profile AURORA clamp and clip styles creates a smooth edge over the shower door. Easy to install and long-lasting, AURORA

AURORA 90° Glass to Glass Sleeve Over Clamp

**AURORA Wall** 

to Glass Clip

AURORA 90° Right Wall to Glass Sleeve Over Clamp

AURORA HD

AURORA 90° Glass to Glass Clip

Wall to Glass Clip

AURORA 135° Glass to Glass Clip

is a must-have style that adds a classic touch to your bathroom.

AURORA 90° Left Wall to Glass Sleeve Over Clamp

AURORA 180° Glass to Glass Clip

PRODUCT MATERIAL

Brass

GLASS THICKNESS

FINISH COLOR

Chrome

Matte Black