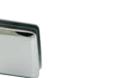

# CLAMPS & CLIPS

Rounded profile AURORA clamp and clip styles creates a smooth edge over the shower door. Easy to install and long-lasting, AURORA

AURORA 90° Glass to Glass Sleeve Over Clamp

**AURORA Wall** 

to Glass Clip

AURORA 90° Right Wall to Glass Sleeve Over Clamp

AURORA HD

AURORA 90° Glass to Glass Clip

Wall to Glass Clip

AURORA 135° Glass to Glass Clip

is a must-have style that adds a classic touch to your bathroom.

AURORA 90° Left Wall to Glass Sleeve Over Clamp

AURORA 180° Glass to Glass Clip

PRODUCT MATERIAL

Brass

GLASS THICKNESS

FINISH COLOR

Chrome

Matte Black