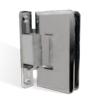

# CLAMPS & CLIPS

Rounded profile AURORA clamp and clip styles creates a smooth edge over the shower door. Easy to install and long-lasting, AURORA

AURORA 90° Glass to Glass Sleeve Over Clamp

**AURORA Wall** 

to Glass Clip

AURORA 90° Right Wall to Glass Sleeve Over Clamp

AURORA HD

AURORA 90° Glass to Glass Clip

Wall to Glass Clip

AURORA 135° Glass to Glass Clip

is a must-have style that adds a classic touch to your bathroom.

AURORA 90° Left Wall to Glass Sleeve Over Clamp

AURORA 180° Glass to Glass Clip

PRODUCT MATERIAL

Brass

GLASS THICKNESS

FINISH COLOR

Chrome

Matte Black