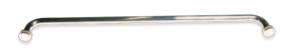

# TOWEL BARS

A sleek 18 or 24 in single towel bar features a round shape and simple details for a modern bathroom design.

Single Towel Bar 18 in\*

Single Towel Bar 24 in\*

Towel Handle Combo 8×18 in

Towel Handle Combo 8×24 in

### FINISH COLOR

Brushed Nickel Satin Brass\*

Polished Nickel\* Chrome

Oil Rubbed Bronze Brushed Bronze\*

\*This color is only available in this style. Matte Black