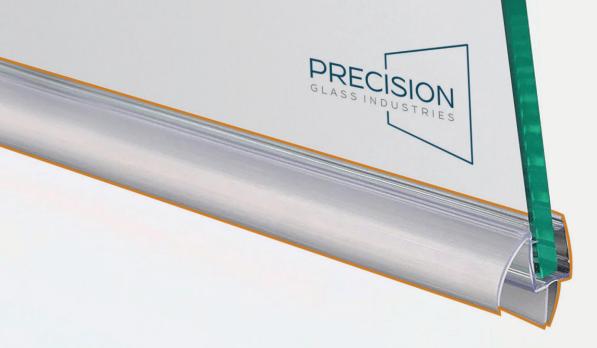

# SHOWER DOOR VINYL

For frameless shower doors or glass enclosures, these translucent vinyl replacements create a clean look as a barrier to contain water in the shower and stop water leaks off the floor. The vinyl is available in a set or as a single in various styles.

MATERIAL GLASS THICKNESS

PVC 3/8 in (9.5 mm) Polycarbonate

1/2 in (12.7 mm)