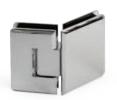

# CLAMPS & CLIPS

Rounded profile AURORA clamp and clip styles creates a smooth edge over the shower door. Easy to install and long-lasting, AURORA

AURORA 90° Glass to Glass Sleeve Over Clamp

**AURORA Wall** 

to Glass Clip

AURORA 90° Right Wall to Glass Sleeve Over Clamp

AURORA HD

AURORA 90° Glass to Glass Clip

Wall to Glass Clip

AURORA 135° Glass to Glass Clip

is a must-have style that adds a classic touch to your bathroom.

AURORA 90° Left Wall to Glass Sleeve Over Clamp

AURORA 180° Glass to Glass Clip

PRODUCT MATERIAL

Brass

GLASS THICKNESS

FINISH COLOR

Chrome

Matte Black