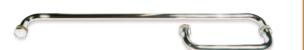

# TOWEL BARS

A sleek 18 or 24 in single towel bar features a round shape and simple details for a modern bathroom design.

Single Towel Bar 18 in\*

Single Towel Bar 24 in\*

Towel Handle Combo 8×18 in

Towel Handle Combo 8×24 in