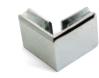

# CLAMPS & CLIPS

Rounded profile AURORA clamp and clip styles creates a smooth edge over the shower door. Easy to install and long-lasting, AURORA

AURORA 90° Glass to Glass Sleeve Over Clamp

**AURORA Wall** 

to Glass Clip

AURORA 90° Right Wall to Glass Sleeve Over Clamp

AURORA HD

AURORA 90° Glass to Glass Clip

Wall to Glass Clip

AURORA 135° Glass to Glass Clip

is a must-have style that adds a classic touch to your bathroom.

AURORA 90° Left Wall to Glass Sleeve Over Clamp

AURORA 180° Glass to Glass Clip

PRODUCT MATERIAL

Brass

GLASS THICKNESS

FINISH COLOR

Chrome

Matte Black