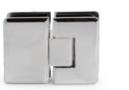

# CLAMPS & CLIPS

Rounded profile AURORA clamp and clip styles creates a smooth edge over the shower door. Easy to install and long-lasting, AURORA

AURORA 90° Glass to Glass Sleeve Over Clamp

**AURORA Wall** 

to Glass Clip

AURORA 90° Right Wall to Glass Sleeve Over Clamp

AURORA HD

AURORA 90° Glass to Glass Clip

Wall to Glass Clip

AURORA 135° Glass to Glass Clip

is a must-have style that adds a classic touch to your bathroom.

AURORA 90° Left Wall to Glass Sleeve Over Clamp

AURORA 180° Glass to Glass Clip

PRODUCT MATERIAL

Brass

GLASS THICKNESS

FINISH COLOR

Chrome

Matte Black