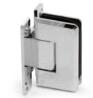

#### **GLASS THICKNESS**

3/8 in (10 mm) 1/2 in (12 mm)

AURORA hinges are available in both wall or glass mount versions. Offered in the latest finishes for a timeless bathroom look.

AURORA 90° Wall to Glass STD

AURORA 90° Wall

to Glass Offset HD

AURORA 90° Wall to Glass HD

AURORA 135° Glass to Glass HD

Glass Adjustable HD

AURORA Wall to Glass SR Pivot

# AURORA 90° Wall to

AURORA 180° Glass to Glass HD

Brass

FINISH COLOR

Chrome

Matte Black

Satin Brass

Polished Nickel