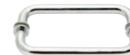

# CLAMPS & CLIPS

Rounded profile AURORA clamp and clip styles creates a smooth edge over the shower door. Easy to install and long-lasting, AURORA

AURORA 90° Glass to Glass Sleeve Over Clamp

**AURORA Wall** 

to Glass Clip

AURORA 90° Right Wall to Glass Sleeve Over Clamp

AURORA HD

AURORA 90° Glass to Glass Clip

Wall to Glass Clip

AURORA 135° Glass to Glass Clip

is a must-have style that adds a classic touch to your bathroom.

AURORA 90° Left Wall to Glass Sleeve Over Clamp

AURORA 180° Glass to Glass Clip

PRODUCT MATERIAL

Brass

GLASS THICKNESS

FINISH COLOR

Chrome

Matte Black