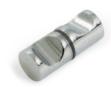

## HANDLES & KNOBS

Our functional ladder pull and round sleek design handles and knobs are comfortable to open your door easily and complement any design style.

AURORA Ladder Pull Handle 8 in

Handle 8 in

Round Pull Knob

**AURORA Round Pull** 

Handles: Stainless Steel 304

Knobs: Brass