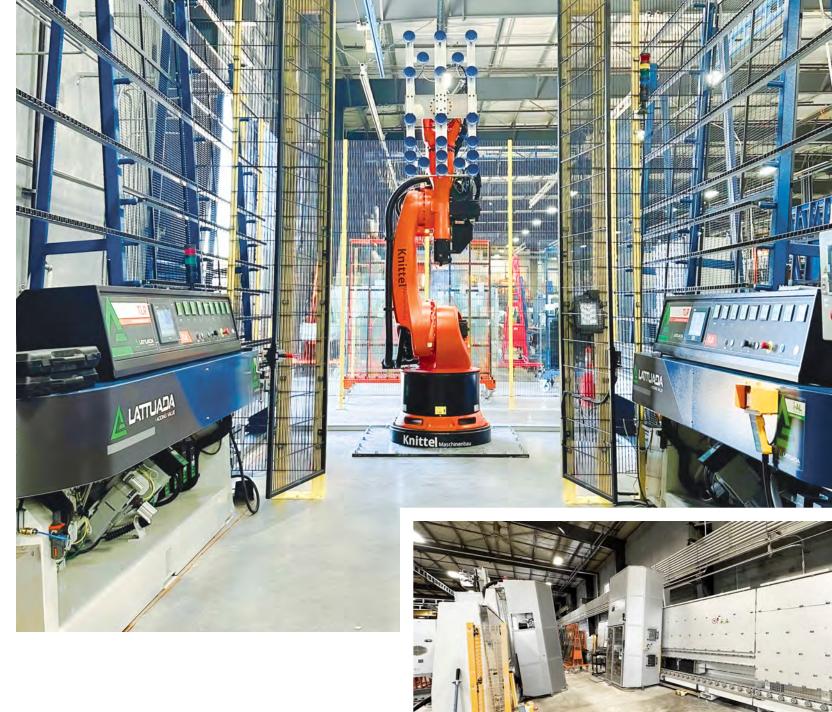

## TECHNOLOGY EXCELLENCE

Technology excellence strengthens our manufacturing capacity and capability. Our glass fabrication process utilizes the latest CNC, polishing, grinding, drilling and milling equipment allowing for precise cuts, notches, holes, miters, edges, polish, clarity, and smoothness for the perfect end product.

Our latest equipment accurately fabricates more complex jumbo sizes and heavy glass types for shower doors, panels, railings, sliding doors, hinges, holes, notches, custom cut-outs and shapes that efficiently support commercial and architectural specifications promptly.

Whether your project comprises of a single glass shower door or hundreds of insulated glass units, we have the technology to ensure the highest quality and fastest turnaround time to meet your demands and schedule.